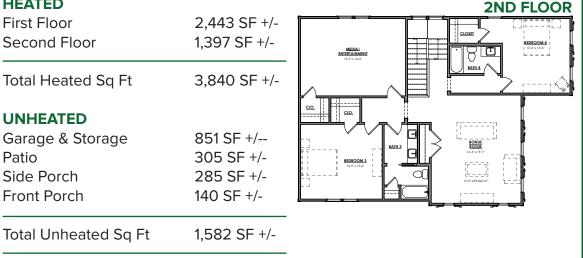

## **HEATED**

Total Sq Ft

5,421 SF +/-

The images shown are for illustration purposes only and may not be an exact representation of the final product. Rochford Realty and Construction Inc, reserves the right to change product and specifications at any time without notice.