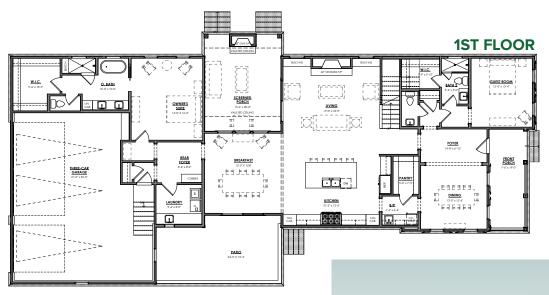

## **HEATED**

Total Sq Ft

5,421 SF +/-

The images shown are for illustration purposes only and may not be an exact representation of the final product. Rochford Realty and Construction Inc, reserves the right to change product and specifications at any time without notice.

## Listed at \$1,599,900

3,840 SqFt, 4 BR, 4.5 BA, 3-Car Garage, Owner's Suite & Guest Bedroom Downstairs, Bonus Room, Media Room, & Two **Bedrooms Upstairs** 